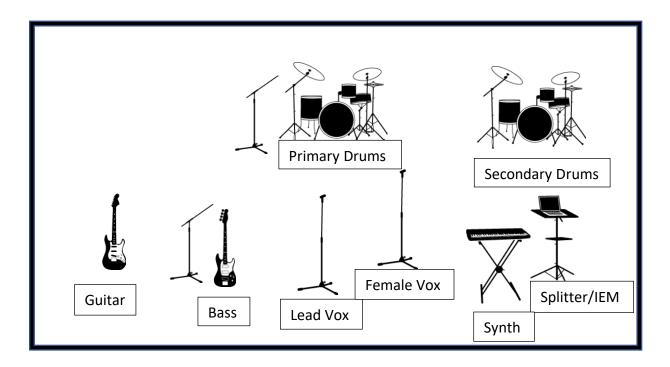

## Stage Plot - Sons of Genesis

## **Input List**

## Eight channel snake

- 1 Lead Vox
- 2 Bass Synth
- 3 Bass Vox
- 4 Drum Vox
- 5 Guitar
- 6 Bass
- 7 Sequencer
- 8 Synth

## Four Channel snake

1 - Female Vox

We use an IEM system with splitter out to one 8 channel snake and one 4 channel snake to your junction. Mic'ing for both drumsets does not go through us at all. We use our own drum mics for IEMS. Use your drum mics for FOH. We will give phantom power from our side. We take care of our own monitor mixes without intervention from the venue. The splitter sends to you are transformer isolated. All vocalists supply their own vocal mics. We also will be controlling video from the synth rig. We can supply HDMI connection to your video signal, but it is from the stage.